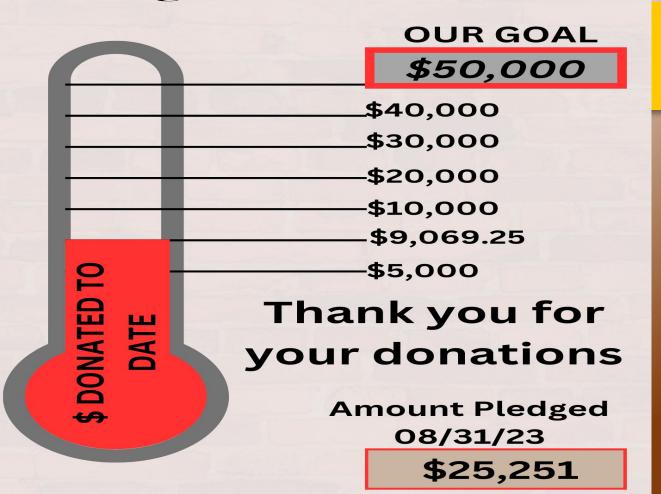

#### **WE'RE HALFWAY THERE!**

- **2017**: We purchased the building.
- We've paid **over half** of the loan, praise God!
- **\$259,200** is our current loan balance.
- We're **pre-approved** for a new loan agreement for the balance, glory!

- We're raising **\$100,000** to complete building renovations.
- The \$100,000 goal will be divided into 2 Phases of **\$50,000**.
- We need **YOUR** help. What can you do? Make a pledge above your tithe and offerings.
- This capital campaign is about so much **MORE** than simply money. We are endeavoring to **create space** for God to work at Victory Worship Center in ways we've never experienced before!
- It's time to **MAKE ROOM** for our now and our next.
- It's only **UP** from here!

**TOTAL ESTIMATED: \$123,958** 

**OUR CAPITAL CAMPAIGN GOAL: \$100,000** 

PHASE 1: \$50,000